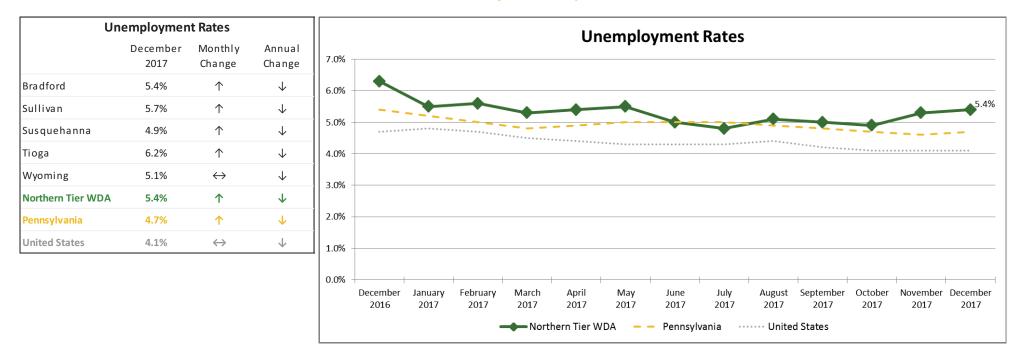

## **December 2017 Labor Market Information**

Northern Tier Workforce Development Area

|                   | December 2017 | November 2017 | Monthly Change    |         | December 2016 | Annual Change |           |
|-------------------|---------------|---------------|-------------------|---------|---------------|---------------|-----------|
| Northern Tier WDA |               |               |                   |         |               |               |           |
| Labor Force       | 86,000        | 85,700        | $\uparrow$        | 300     | 86,400        | $\checkmark$  | -400      |
| Employed          | 81,300        | 81,200        | $\uparrow$        | 100     | 81,000        | $\uparrow$    | 300       |
| Unemployed        | 4,700         | 4,500         | $\uparrow$        | 200     | 5,400         | $\checkmark$  | -700      |
| Unemployment Rate | 5.4%          | 5.3%          | $\uparrow$        | 0.1%    | 6.3%          | $\checkmark$  | -0.9%     |
| Pennsylvania      |               |               |                   |         |               |               |           |
| Labor Force       | 6,392,000     | 6,397,000     | $\checkmark$      | -5,000  | 6,454,000     | $\checkmark$  | -62,000   |
| Employed          | 6,093,000     | 6,101,000     | $\checkmark$      | -8,000  | 6,103,000     | $\checkmark$  | -10,000   |
| Unemployed        | 299,000       | 296,000       | $\uparrow$        | 3,000   | 352,000       | $\checkmark$  | -53,000   |
| Unemployment Rate | 4.7%          | 4.6%          | $\uparrow$        | 0.1%    | 5.4%          | $\checkmark$  | -0.7%     |
| United States     |               |               |                   |         |               |               |           |
| Labor Force       | 160,597,000   | 160,533,000   | $\uparrow$        | 64,000  | 159,736,000   | $\uparrow$    | 861,000   |
| Employed          | 154,021,000   | 153,917,000   | $\uparrow$        | 104,000 | 152,233,000   | $\uparrow$    | 1,788,000 |
| Unemployed        | 6,576,000     | 6,616,000     | $\checkmark$      | -40,000 | 7,502,000     | $\checkmark$  | -926,000  |
| Unemployment Rate | 4.1%          | 4.1%          | $\leftrightarrow$ | 0.0%    | 4.7%          | $\checkmark$  | -0.6%     |